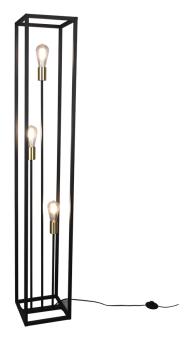

# Floor lamp

# **VITO - R40193032**

excl. 3x E27 · max. 10W

- Footswitch
- IP20
- Lamp(s) not included

## **Material construction**

Metal · Black mat

## **Product dimensions**

Width: 25cm Height: 153cm Depth: 25cm Weight: 4kg